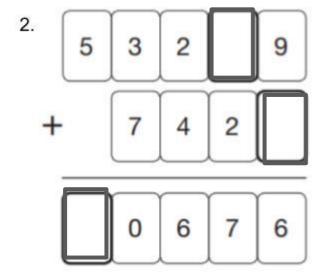

## Monday 21st September 2020

Maths

Adam wants to use a mental method to calculate 182 - 97 He starts from 182 Here are some methods that Adam could use. add 3 then subtract 90 subtract 100 then add 3 subtract 7 then subtract 90 subtract 3 then subtract 100







Annie, Mo and Alex are working out the solution to the calculation 6,374 + 2,823

## Annie's Strategy

$$6,000 + 2,000 = 8,000$$

$$300 + 800 = 110$$

$$70 + 20 = 90$$

$$4 + 3 = 7$$

$$8,000 + 110 + 90 + 7 = 8,207$$

## Mo's Strategy

|   | 6 | 3 | 7 | 4 |
|---|---|---|---|---|
| + | 2 | 8 | 2 | 3 |
|   | 8 | 1 | 9 | 7 |

Who is correct?

## Alex's Strategy

|   | 6 | 3 | 7 | 4 |
|---|---|---|---|---|
| + | 2 | 8 | 2 | 3 |
|   |   |   |   | 7 |
|   |   |   | 9 | 0 |
|   | 1 | 1 | 0 | 0 |
|   | 8 | 0 | 0 | 0 |
|   | 9 | 1 | 9 | 7 |

What is the missing 4-digit number?

|   | Th | Н | Т | О |
|---|----|---|---|---|
|   |    |   |   |   |
| + | 6  | 3 | 9 | 5 |
|   | 8  | 9 | 4 | 9 |